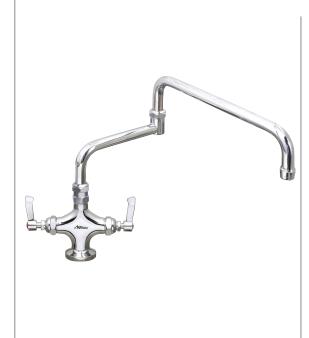

#### manufactured by MECHLINE

AquaJet Deck mounted 1/2-inch monobloc mixer with lever control and 450mm double jointed spout

Manufacturer: Mechline Developments Limited.

Brand: AquaJet.

Model Range: AquaJet 20. Spout: 450mm double jointed spout.

Mount: Deck mounted. Hole: Single Hole.

Water Feed: Twin Water Feed.

Control(s): Lever. Accreditation: WRAS.