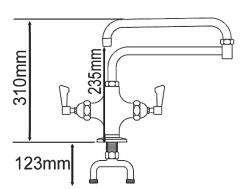

### TECHNICAL INFORMATION

Connection(s): 1/2-inch. Worktop hole: 25mm.

Recommended working pressure: 1.5 - 5 bar. Flow rates: 5.97 lpm tested at 3 bar pressure.

#### MAINTENANCE & CLEANING

Cleaning chrome: Do not use abrasive, chlorine or acid-based cleaning products. Avoid contact with concentrated bleach. Clean with soapy water using a cloth or sponge.

Dimensions are in millimeters. If a CAD file is required please visit www.mechline.com.